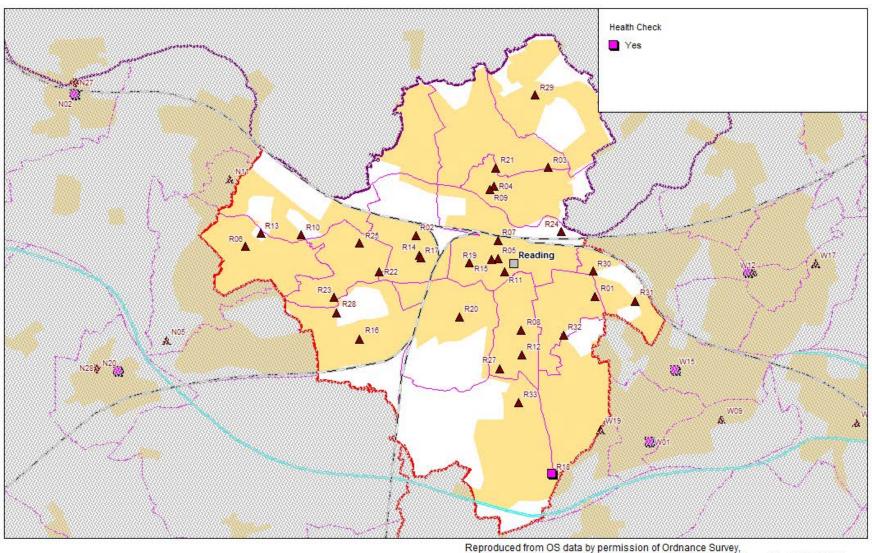

Reading Pharmaceutical Needs Assessment

Figure 4: Map of Pharmacies in Reading Borough who provide the NHS Health Check Programme

Berks\_PNA\_ES\_Aug14\_r1.wor 26/08/2014 Sid Beauchant BHFT

Reproduced from OS data by permission of Ordnance Survey, on behalf of the Controller of Her Majesty's Stationery Office (Licence No. OSKW9912), NAVTEQ data by permission of NAVTEQ Corporation Licence No. NVMM0611, NVMM0612) GeoPlan data by permission of Geoplan (Licence No. GPKW9912) ÷ Crown Copyright - 2014 All rights reserved