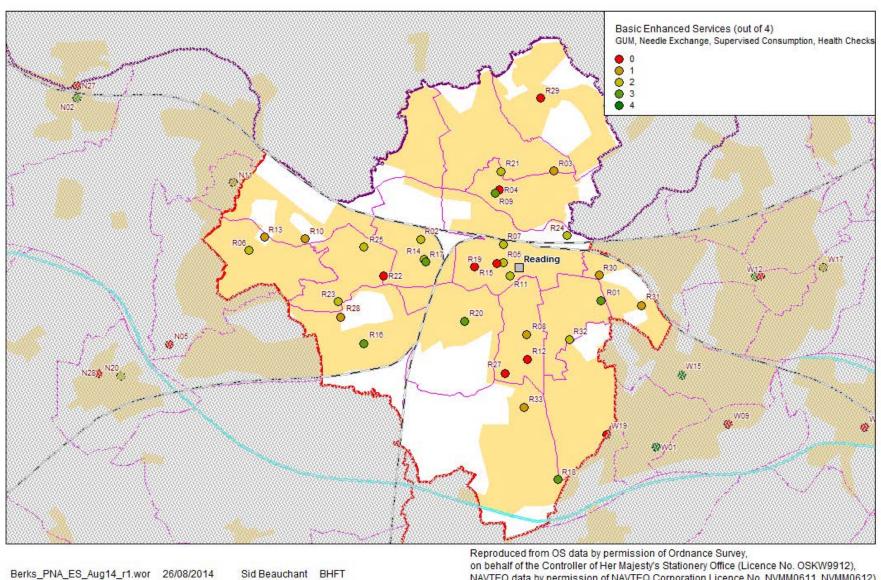

Figure 5: Map of Pharmacies in Reading Borough to show how many of the Basic Enhanced Services are provided

on behalf of the Controller of Her Majesty's Stationery Office (Licence No. OSKW9912), NAVTEQ data by permission of NAVTEQ Corporation Licence No. NVMM0611, NVMM0612) GeoPlan data by permission of Geoplan (Licence No. GPKW9912)