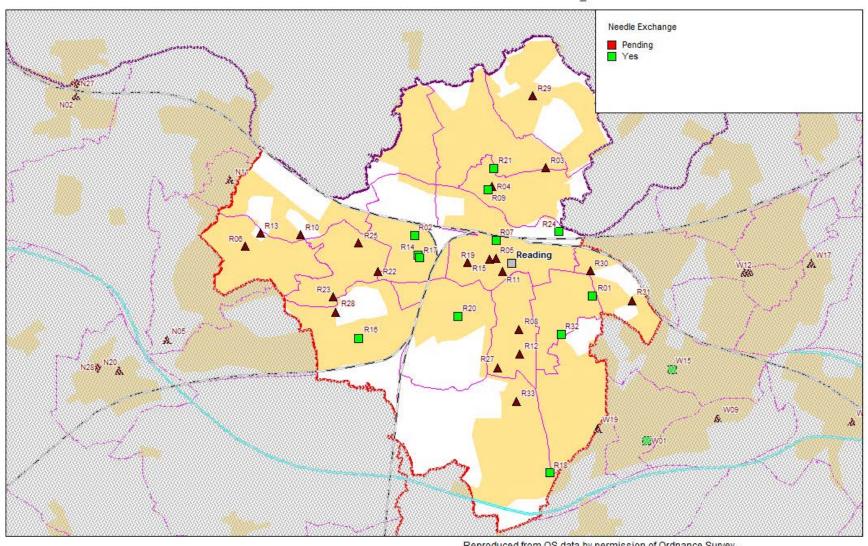

GeoPlan data by permission of Geoplan (Licence No. GPKW9912)

÷ Crown Copyright - 2014 All rights reserved

Figure 2: Map of Pharmacies in Reading Borough who provide Needle Exchange Services

Berks\_PNA\_ES\_Aug14\_r1.wor 26/08/2014 Sid Beauchant BHFT

Reproduced from OS data by permission of Ordnance Survey, on behalf of the Controller of Her Majesty's Stationery Office (Licence No. OSKW9912), NAVTEQ data by permission of NAVTEQ Corporation Licence No. NVMM0611, NVMM0612) GeoPlan data by permission of Geoplan (Licence No. GPKW9912)