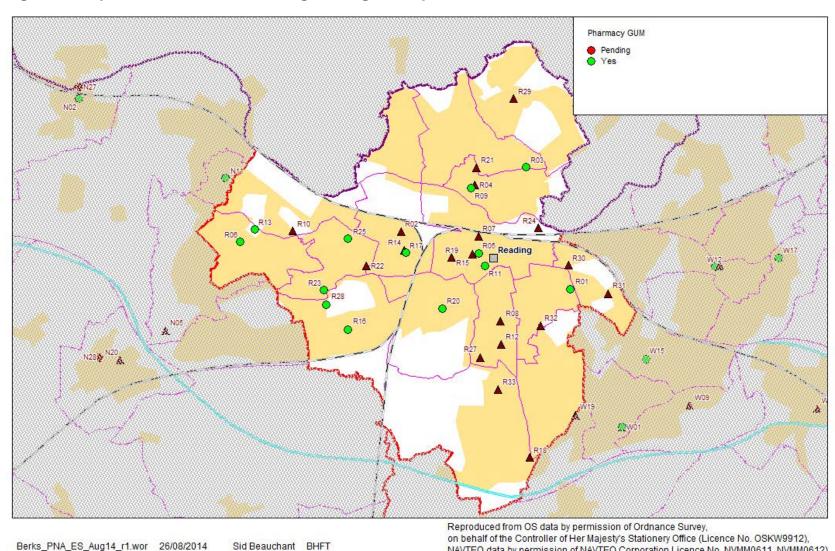

## **Appendix 4: Enhanced Services in Reading Borough**

Figure 1: Map of Pharmacies in Reading Borough who provide GUM Services

NAVTEQ data by permission of NAVTEQ Corporation Licence No. NVMM0611, NVMM0612)